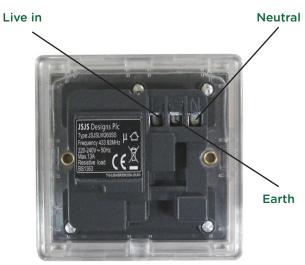

## Specification

RF frequency: 433.92 MHz Input rating: 220-240V~ 50Hz. Output rating: 3000W max Back Box Depth: 35mm min. Earthing: Rear of socket

Standby Energy Use: Less than 1W Wiring: Standard mains wiring Warranty: 2 year standard warranty Environment: For indoor use only