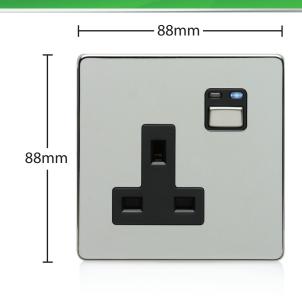

# 13A Socket (1 Gang)

Model No. JSJSLW260

## Specification

RF frequency: 433.92 MHz Input rating: 220-240V~ 50Hz. Output rating: 3000W max Back Box Depth: 35mm min. Earthing: Rear of socket

Standby Energy Use: Less than 1W Wiring: Standard mains wiring Warranty: 2 year standard warranty Environment: For indoor use only