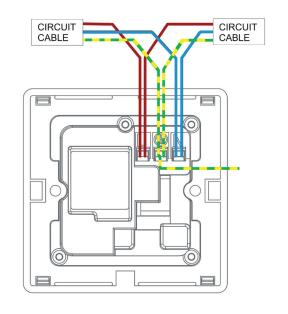

## Specification

RF frequency: 433.92 MHz Input rating: 220-240V~ 50Hz. Output rating: 3000W max Back Box Depth: 35mm min. Earthing: Rear of socket

Standby Energy Use: Less than 1W Wiring: Standard mains wiring Warranty: 2 year standard warranty Environment: For indoor use only