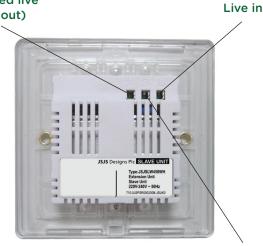

### Specification

RF frequency: 433.92 MHz Input rating: 220-240V~ 50Hz. Output rating: 3W~250W max.

Load: Equal to the connected standard Dimmer.

Back Box Depth: 35mm min.

**Earthing:** Not essential (double insulated)

Standby Energy Use: Less than 1W Wiring: Neutral wire NOT required Warranty: 2 year standard warranty Environment: For indoor use only