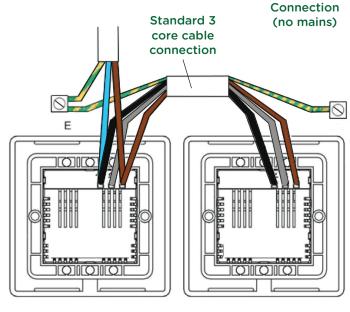

#### **Features**

- Wires to standard LightwaveRF Dimmer Switch
- · Takes commands from LightwaveRF Dimmer
- · Uses standard 2-way switching 3-core cable
- · Connect up to six for multiway switching
- · 'Daisy-chain' or connect several to one Dimmer
- · Replaces need for intermediate switches
- · Fits standard 35mm single back box
- One touch restores previous light level
- · 4 metallic finishes
- Compatible with dimmable LED lamps\*
- $^{\ast}$  Compatible with vast majority of dimmable LEDs see website for compatibility information

### Specification

RF frequency: 433.92 MHz Input rating: 220-240V~ 50Hz. Output rating: 3W~250W max.

Load: Equal to the connected standard Dimmer.

Back Box Depth: 35mm min.

**Earthing:** Not essential (double insulated)

Standby Energy Use: Less than 1W Wiring: Neutral wire NOT required Warranty: 2 year standard warranty Environment: For indoor use only