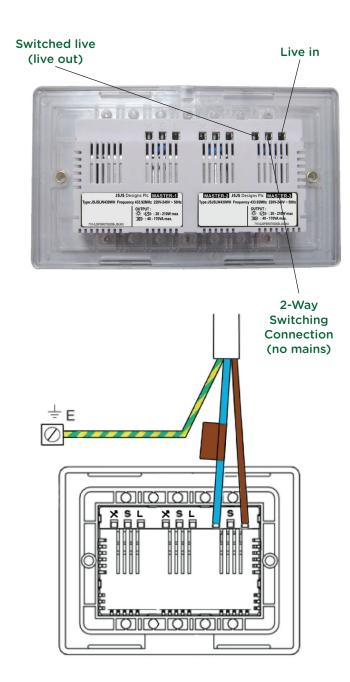

#### **Features**

- · RF Controllable Dimmer Switch
- · Can be controlled by LightwaveRF Controllers
- Smartphone control (requires lightwave link)
- Standard wiring (no neutral required)
- · Fits standard double 35mm back box
- · Soft Start capability
- · One touch restores previous light level
- 4 metallic finishes
- Compatible with dimmable LED lamps\*
- Can perform multiway switching\*\*
- $^{st}$  Compatible with vast majority of dimmable LEDs see website for compatibility information
- \*\* Must work in combination with LightwaveRF 2-Way Dimmers to perform 2-Way Switching

## Specification

RF frequency: 433.92 MHz Input rating: 220-240V~ 50Hz.

Output rating: 3W~210W max (per gang).

Incandescent Load: 20W-210W max (per gang).

Back Box Depth: 35mm min.

**Earthing:** Not essential (double insulated)

Standby Energy Use: Less than 1W Wiring: Neutral wire NOT required Warranty: 2 year standard warranty Environment: For indoor use only