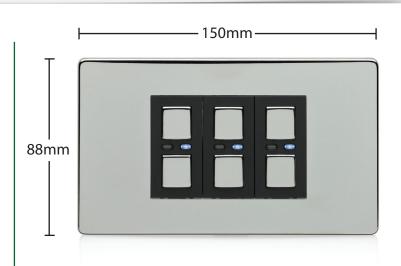

# Dimmer Switch (3 Gang)

Model No. JSJSLW430

## Specification

RF frequency: 433.92 MHz Input rating: 220-240V~ 50Hz.

Output rating: 3W~210W max (per gang).

Incandescent Load: 20W-210W max (per gang).

Back Box Depth: 35mm min.

**Earthing:** Not essential (double insulated)