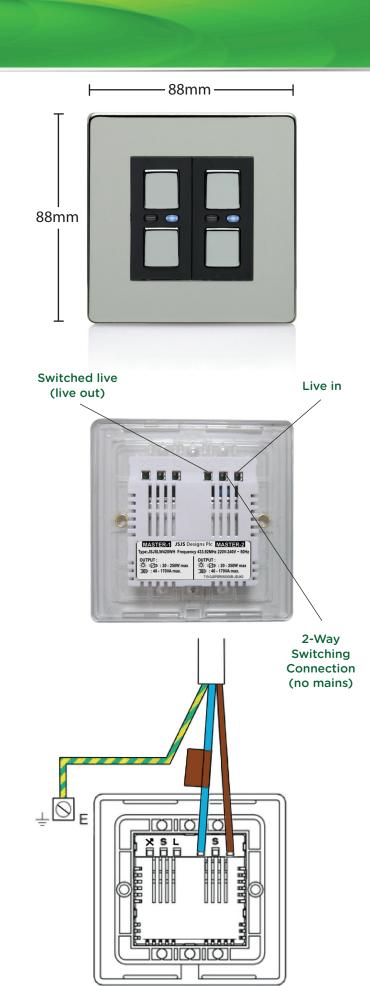

# Dimmer Switch (2 Gang)

Model No. JSJSLW420

#### **Features**

- · RF Controllable Dimmer Switch
- · Can be controlled by LightwaveRF Controllers
- Smartphone control (requires lightwave link)
- Standard wiring (no neutral required)
- · Fits standard 35mm single back box
- · Soft Start capability
- · One touch restores previous light level
- 4 metallic finishes
- Compatible with dimmable LED lamps\*
- Can perform multiway switching\*\*
- $^{st}$  Compatible with vast majority of dimmable LEDs see website for compatibility information
- \*\* Must work in combination with LightwaveRF 2-Way Dimmers to perform 2-Way Switching

## Specification

RF frequency: 433.92 MHz Input rating: 220-240V~ 50Hz.

Output rating: 3W~250W max (per gang).

Incandescent Load: 20W-250W max (per gang).

Back Box Depth: 35mm min.

**Earthing:** Not essential (double insulated)